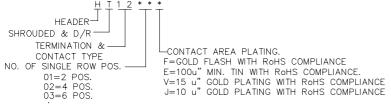

**Physical** 

Housing: High Temperature Nylon, UL 94V-0 Rating, Color Ivory

Contact: Copper alloy

**Plating:** See "ODERING INFORMATION" **Operating Temperature:** -40 to +105

### ORDERING INFORMATION

| HT1230* | 60   | 33.1  | 30.40 | 32.10 | 29.00 |
|---------|------|-------|-------|-------|-------|
| HT1225* | 50   | 28.1  | 25.40 | 27.10 | 24.00 |
| HT1220* | 40   | 23.1  | 20.40 | 22.10 | 19.00 |
| HT1215* | 30   | 18.1  | 15.40 | 17.10 | 14.00 |
| HT1210* | 20   | 13.1  | 10.40 | 12.10 | 9.00  |
| P/N     | POS. | DIM.A | DIM.B | DIM.C | DIM.D |