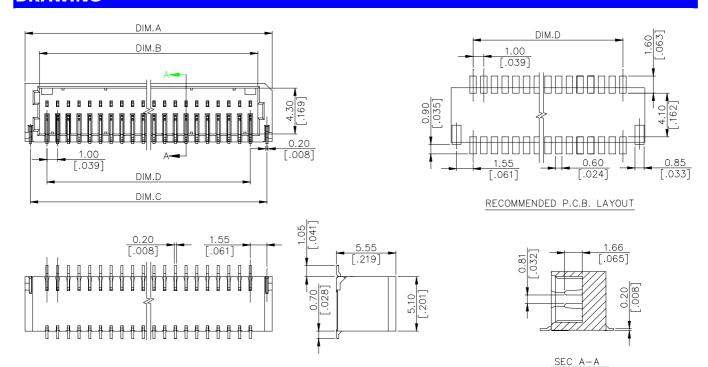

# **DRAWING**

### ORDERING INFORMATION

| HT1230* | 60   | 33.1  | 30.40 | 32.10 | 29.00 |
|---------|------|-------|-------|-------|-------|
| HT1225* | 50   | 28.1  | 25.40 | 27.10 | 24.00 |
| HT1220* | 40   | 23.1  | 20.40 | 22.10 | 19.00 |
| HT1215* | 30   | 18.1  | 15.40 | 17.10 | 14.00 |
| HT1210* | 20   | 13.1  | 10.40 | 12.10 | 9.00  |
| P/N     | POS. | DIM.A | DIM.B | DIM.C | DIM.D |