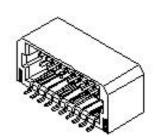

### **Header Connector**

HT12 Series Shrouded, SMT Type Plug 1.00mm [.039''] Pitch